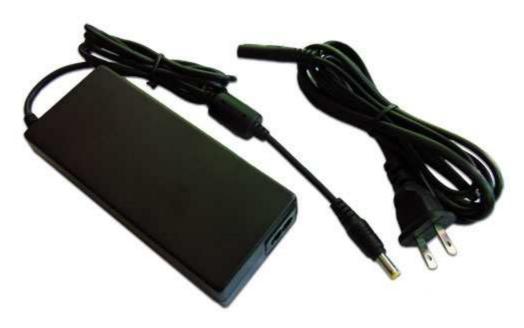

# **AC Switching Adapter Specification**

**Product: AC Switching Adapter** 

Model: CY-A6

Version: V1.0

## 2. Application

The portable AC adapter is applied for 12V DC input applications. Such as smart charger and balance charger.

## 7. Mechanical Characteristics

> Size : 130\*55\*30 (L\*W\*H, mm)

➤ Weight: 350g

AC plug and DC connector can be customized upon your requirements

Customized DC connector is available.

Customized AC Plug is available.