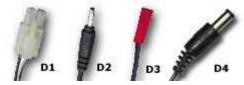

## 7. Mechanical Characteristics

> Size : 130\*55\*30 (L\*W\*H, mm)

➤ Weight: 350g

AC plug and DC connector can be customized upon your requirements

Customized DC connector is available.

Customized AC Plug is available.